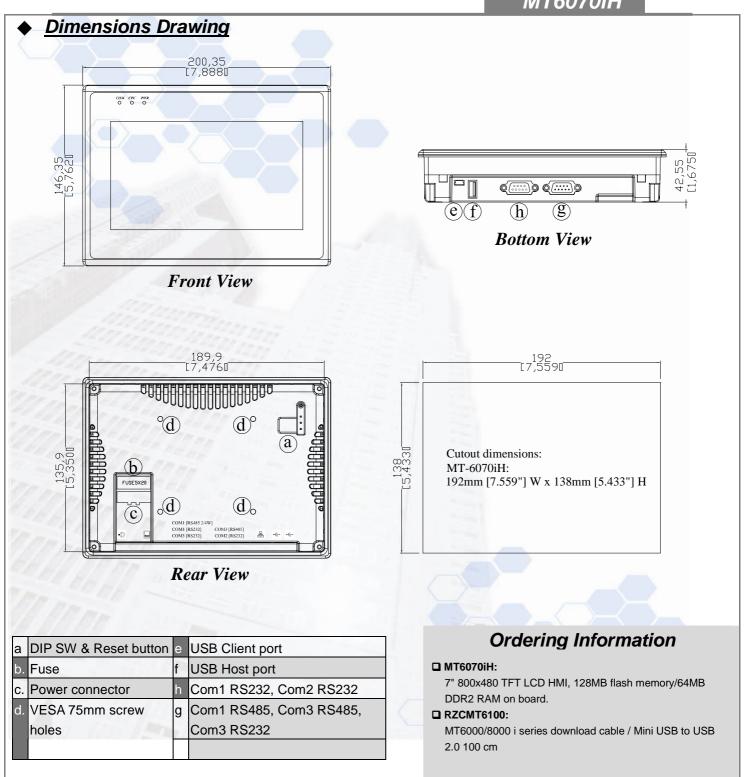

· I/O: 3 serial ports:Com1: RS-232/RS-485 2w/4w,

Com2: RS-232,

Com3: RS-232/RS-485 2w

1 USB 1.1 host

1 USB 2.0 high speed device

· RTC: Built-in

Power input: 24±20%V<sub>DC</sub>,250mA@24VDC
Dimension (W x H x D): 200 x 146 x 42.5mm